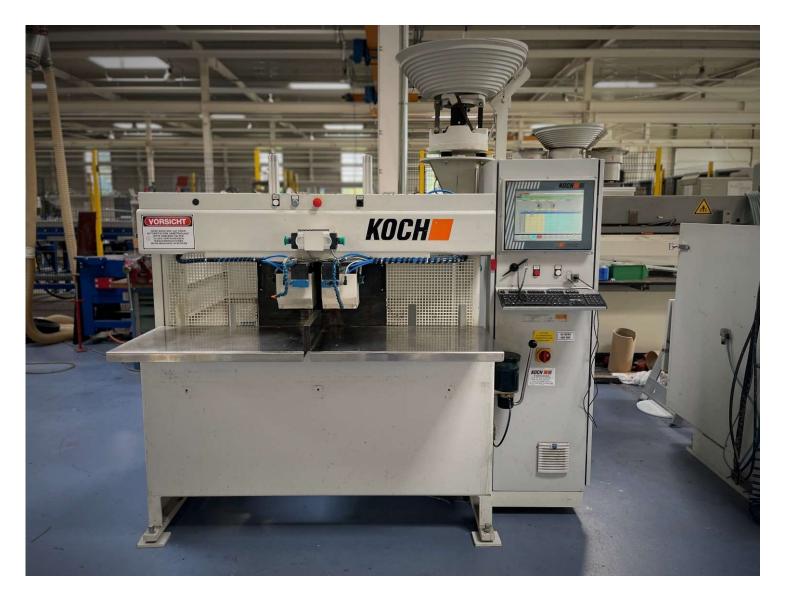

## WINDOOR-10 second hand

Drilling and Dowel Insertion Machine for windoor and door production Model WINDOOR base.line partial refurbished in the manufacturer's plant

Stop and stock clamping system, workpiece detection and two-hand operation.

## Machine base equipment

machine equipment for front-sided processing separate front stops r/h and l/h at the stop equipment for drillings into stock edge r/h and l/h 1 fixed center stop 100 mm high with horizontal drilling station and dust extraction with glue injecting and dowel insertion station with high-pressure glue pump 18:1 with 1 vibrator hopper conveyor with central lubrication for working units with automatic blowing device for working table stock support table 500 mm wide center drilling distance horizontal (X): up to 220 mm at the right and left side from the center stop vertical drilling distance (Z) above stock support table up to 100 mm with 2 stock clamping cylinders KOCH Numeric control with 3 NC-axes (X/Y/Z) Horizontal drilling station with 1 drilling spindle 1 drilling motor 0.95 kW drill speed up to 6.000 RPM adjustable with frequency converter max. drilling depth 60 mm drill bit mounting with collet chuck Glue injecting and dowel insertion station 1 Individual dowel insertion tool 8 oder 10 mm Dowel-Ø: Dowel length: 60 mm