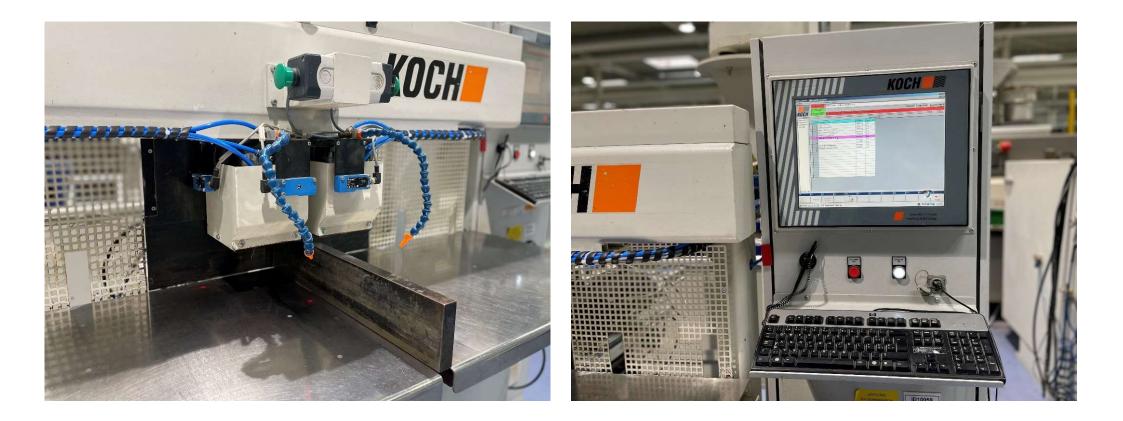

**Operating panel and Touchscreen monitor** 

Support with horizontal drilling station, glue injecting and dowel insertion station Drilling motor, glue valve and dowel insertion tool

Control mirror for vibrator hopper conveyor

## Machine base equipment

machine equipment for front-sided processing separate front stops r/h and l/h at the stop equipment for drillings into stock edge r/h and l/h 1 fixed center stop 100 mm high with horizontal drilling station and dust extraction with glue injecting and dowel insertion station with high-pressure glue pump 18:1 with 1 vibrator hopper conveyor with central lubrication for working units with automatic blowing device for working table stock support table 500 mm wide center drilling distance horizontal (X): up to 220 mm at the right and left side from the center stop vertical drilling distance (Z) above stock support table up to 100 mm with 2 stock clamping cylinders KOCH Numeric control with 3 NC-axes (X/Y/Z) Horizontal drilling station with 1 drilling spindle 1 drilling motor 0.95 kW drill speed up to 6.000 RPM adjustable with frequency converter max. drilling depth 60 mm drill bit mounting with collet chuck Glue injecting and dowel insertion station 1 Individual dowel insertion tool 8 oder 10 mm Dowel-Ø: Dowel length: 60 mm