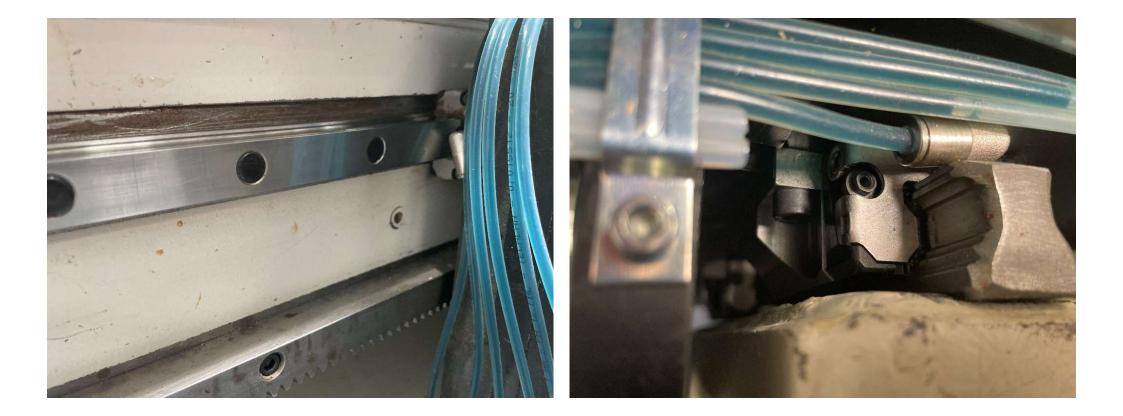

**NEW 18:1 High-pressure glue pump with NEW glue hose** 

NEW dowel tool with NEW dowel tube

NEW glue valve with NEW electronic glue control ELC

NEW linear guidance system on X and Z axes

NEW laid central lubrication system

## Machine base equipment

machine equipment for front-sided processing separate front stops r/h and l/h at the stop equipment for drillings into stock edge r/h and l/h 1 fixed center stop 100 mm high with horizontal drilling station and dust extraction with glue injecting and dowel insertion station with high-pressure glue pump 18:1 with 1 vibrator hopper conveyor with central lubrication for working units with automatic blowing device for working table stock support table 500 mm wide center drilling distance horizontal (X): up to 220 mm at the right and left side from the center stop vertical drilling distance (Z) above stock support table up to 100 mm with 2 stock clamping cylinders KOCH Numeric control with 3 NC-axes (X/Y/Z) Horizontal drilling station with 1 drilling spindle 1 drilling motor 0.95 kW drill speed up to 6.000 RPM adjustable with frequency converter max. drilling depth 60 mm drill bit mounting with collet chuck Glue injecting and dowel insertion station 1 Individual dowel insertion tool 8 oder 10 mm Dowel-Ø: Dowel length: 60 mm