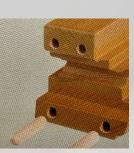

**Operating panel and Touchscreen monitor** 

Support with horizontal drilling station, glue injecting and dowel insertion station Drilling motor, glue valve and dowel insertion tool

Control mirror for vibrator hopper conveyor

## Machine base equipment

machine equipment for front-sided processing separate front stops r/h and l/h at the stop equipment for drillings into stock edge r/h and l/h 1 fixed center stop 100 mm high with horizontal drilling station and dust extraction with glue injecting and dowel insertion station with high-pressure glue pump 18:1 with 1 vibrator hopper conveyor with central lubrication for working units with automatic blowing device for working table stock support table 500 mm wide center drilling distance horizontal (X): up to 220 mm at the right and left side from the center stop vertical drilling distance (Z) above stock support table up to 100 mm with 2 stock clamping cylinders KOCH Numeric control with 3 NC-axes (X/Y/Z) Horizontal drilling station with 1 drilling spindle 1 drilling motor 0.95 kW drill speed up to 6.000 RPM adjustable with frequency converter max. drilling depth 60 mm drill bit mounting with collet chuck Glue injecting and dowel insertion station 1 Individual dowel insertion tool 8 oder 10 mm Dowel-Ø: Dowel length: 60 mm