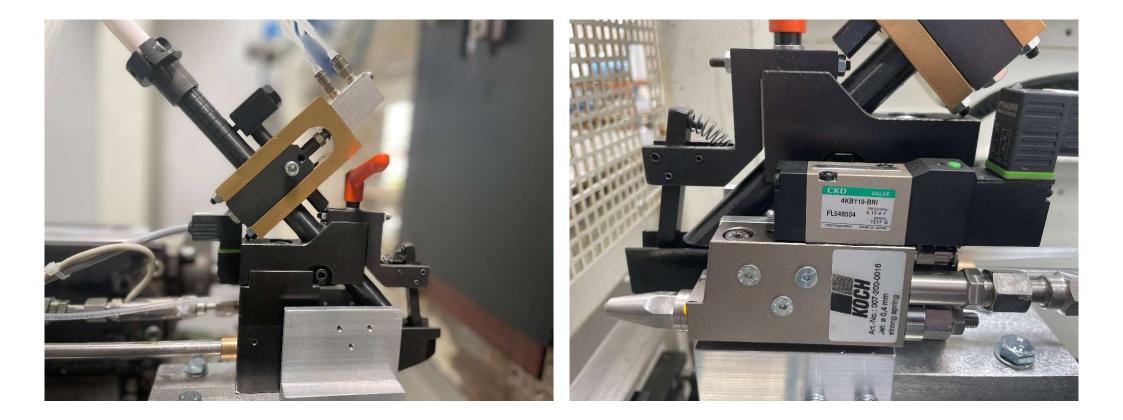

**Operating panel and Touchscreen monitor** 

Support with horizontal drilling station, glue injecting and dowel insertion station Drilling motor, glue valve and dowel insertion tool

Control mirror for vibrator hopper conveyor

**NEW 18:1 High-pressure glue pump with NEW glue hose** 

NEW dowel tool with NEW dowel tube

NEW glue valve with NEW electronic glue control ELC

NEW linear guidance system on X and Z axes

NEW laid central lubrication system

## Machine base equipment

machine equipment for front-sided processing separate front stops r/h and l/h at the stop equipment for drillings into stock edge r/h and l/h 1 fixed center stop 100 mm high with horizontal drilling station and dust extraction with glue injecting and dowel insertion station with high-pressure glue pump 18:1 with 1 vibrator hopper conveyor with central lubrication for working units with automatic blowing device for working table stock support table 500 mm wide center drilling distance horizontal (X): up to 220 mm at the right and left side from the center stop vertical drilling distance (Z) above stock support table up to 100 mm with 2 stock clamping cylinders KOCH Numeric control with 3 NC-axes (X/Y/Z) Horizontal drilling station with 1 drilling spindle 1 drilling motor 0.95 kW drill speed up to 6.000 RPM adjustable with frequency converter max. drilling depth 60 mm drill bit mounting with collet chuck Glue injecting and dowel insertion station 1 Individual dowel insertion tool 8 oder 10 mm Dowel-Ø: Dowel length: 60 mm